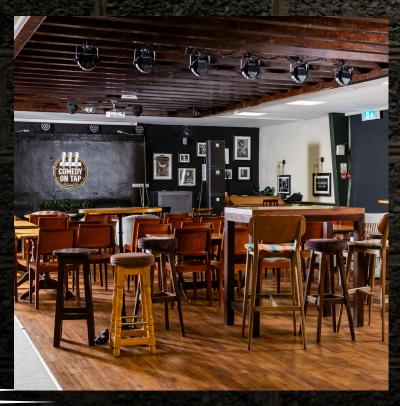

### ABOUT

Tap 2 is the dedicated unique events space at the recently refurbished Hatfield Tap, located in the hub of Hertfordshire town, Hatfield.

Hosting versatile events, from live music, comedy, club nights, silent discos and private parties, we've got your next event taken care of!



250 STANDING, 110 SEATED



**EXCELLENT SOUND & VISUAL EQUIPMENT** 



**SERVED DAILY 12-9PM** 



**FULLY LICENSED** 



**HATFIELD 1.8 MILES, UNDER 25** MINS FROM KING'S CROSS





We've got years of experience hosting all kinds of events, with an enthusiastic and experienced team ready to bring your vision to life!

Since redevelopment, Hatfield Tap has welcomed a diverse and vibrant crowd, including our local regulars and students from the University of Herts Campus- a two minute walk from us.

Whether your looking for a private party space for your next celebration, a promoter looking to book their next regular event space or have a passion for proper gigs like us, get in touch with the team today and we'll take care of the rest.

91 BISHOPS RISE, HATFIELD, AL10 9BZ 01707 264727 | HATFIELDTAP@MCMULLENS.CO.UK



## THE SPACE



DOOR

# THE TECH BIT

- Modular stage
- PA System & digital mixing desk
- Stage monitors
- Vocal mics
- Cab & Instrument mics
- Street