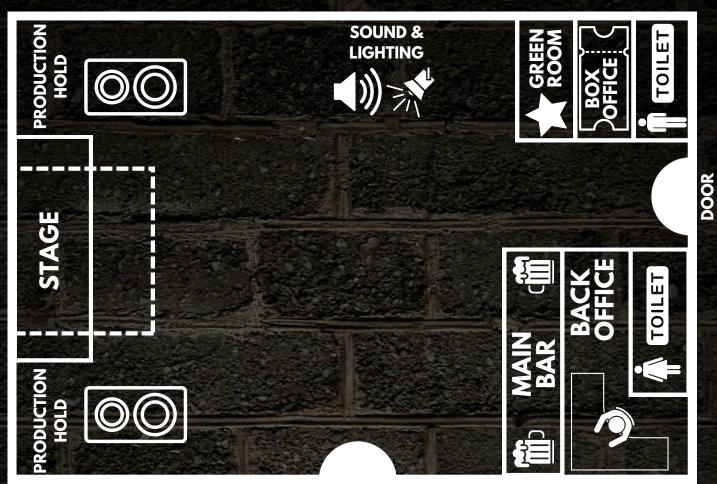

## THE SPACE

DOOR

# THE TECH BIT

- Modular stage
- PA System & digital mixing desk
- Stage monitors
- Vocal mics
- Cab & Instrument mics
- Street level load-in

- Drum mics
- Mics & stnads
- Digitally-controlled lighting & head sports
- Green room

Stage Size- 6 x 2.2 x 028m, or 4 x 3.5 x 0.28m | 2.2k Willow Communications FOH PA system, DBX drive rack PA2 speaker management, Behringer x32 digital mixing desk | 4 x the box stage monitors MAI20 Mk2 & IEM compatibility | 2 x Shure Beta 58A & 3 x Shure SM58LC vocal mics | 2 x AKG perception live P4 mics, 2 x Behringer C-2, 2 x the t.bone CC75 brass instrument clip-on mics | 4 x the t.bone CD55 snare/tom mics, 1 x the t.bone BD200 dynamic kick mic, 1 x the t.bone BD500 Beta boundary kick mic | DI- 4 x Palmer PAN01 | Vocal & cab boom mics, straight mic stands | Fore & rear stage wash cans with 4 x rogue moving head spots | Chauvet show-Xpress digital interface with Q-Light controller software | Green room artist area with door code lock, production hold, street level load-in with parking bay at doors